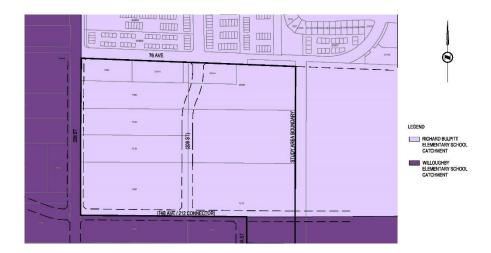

According to the September 2017 Elementary School Catchment Areas plan (attached for reference), the Study Area clearly lies within the catchment area for Richard Bulpitt Elementary School, while the rest of the Smith Neighbourhood is within the current Willoughby Elementary School Catchment area.

Since the new Smith Neighbourhood elementary school site is located on the opposite side of 208 Street – a major arterial road – the new elementary school children generated by your development would attend the existing Richard Bulpitt Elementary School at 20965 77A Avenue, should catchment boundaries remain defined by arterial road boundaries due to safety reasons.